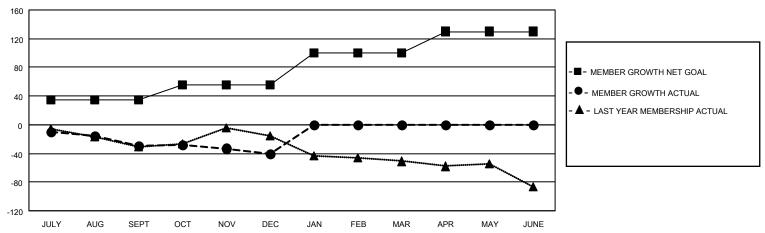

#### GOALS AND ACTUAL MEMBERS CUMULATIVE

| DROPPED CLUBS: 0 |    | 20 CLUBS OF 48 ADDED 1 OR<br>MORE NEW MEMBERS | GENDER DISTRIBUTION                 |              |  |
|------------------|----|-----------------------------------------------|-------------------------------------|--------------|--|
|                  |    | WORE NEW WEINBERS                             | MALE                                | 922 (61.26%) |  |
|                  |    |                                               | FEMALE                              | 582 (38.67%) |  |
| DROPPED MEMBERS  |    |                                               | NON BINARY                          | 0 (0.00%)    |  |
|                  |    |                                               | PREFER NOT TO ANSWER                | 1 (0.07%)    |  |
| DECEASED         | 14 |                                               |                                     |              |  |
| CLUB CANCELLED   | 0  | CLICK HERE FOR CUMULATIVE                     | TOTAL FAMILY UNIT MEMBERS           | 3 250        |  |
| OTHER            | 76 | MEMBERSHIP DATA                               |                                     |              |  |
| TOTAL            | 90 |                                               | FAMILY MEMBERS PAYING HALF DUES 127 |              |  |
|                  |    |                                               |                                     |              |  |